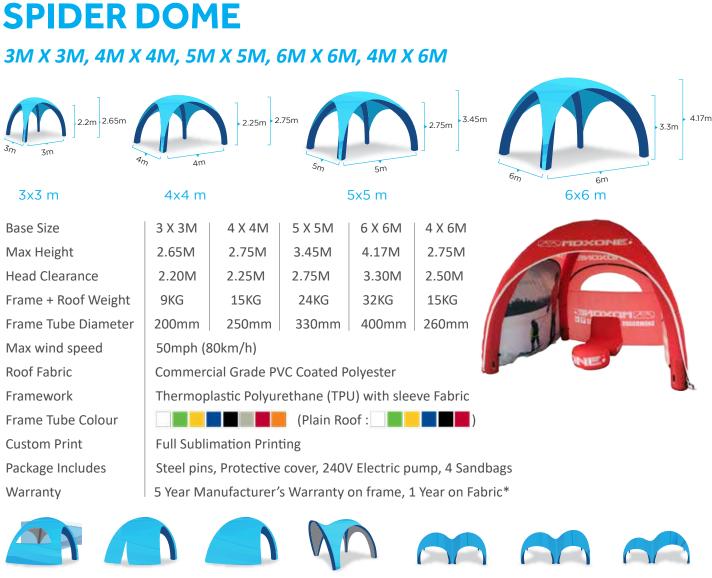

## **INFLATABLE GAZEBO**

Framework, Roof Fabric, Frame tube choices & Printing same as the 4x6m spider dome.