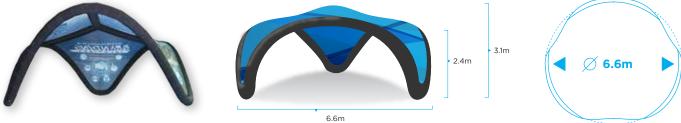

## CURVED

### Diameter 6.6M

ø

| Max Height          | 3.1M / 2.4M Head Clearance                                   |
|---------------------|--------------------------------------------------------------|
| Frame + Roof Weight | 30KG                                                         |
| Frame Tube Diameter | 400mm                                                        |
| Max wind speed      | 50mph (80km/h)                                               |
| Roof Fabric         | Commercial Grade PVC Coated Polyester                        |
| Framework           | Thermoplastic Polyurethane (TPU) with sleeve Fabric          |
| Frame Tube Colour   | 🗌 🌆 📕 📕 📕 (Plain Roof: 🔤 📕 📕 📕 📕 📕                           |
| Custom Print        | Full Sublimation Printing                                    |
| Package Includes    | Steel pins, Protective cover, 240V Electric pump, 4 Sandbags |
| Warranty            | 5 Year Manufacturer's Warranty on frame, 1 Year on Fabric*   |
|                     |                                                              |