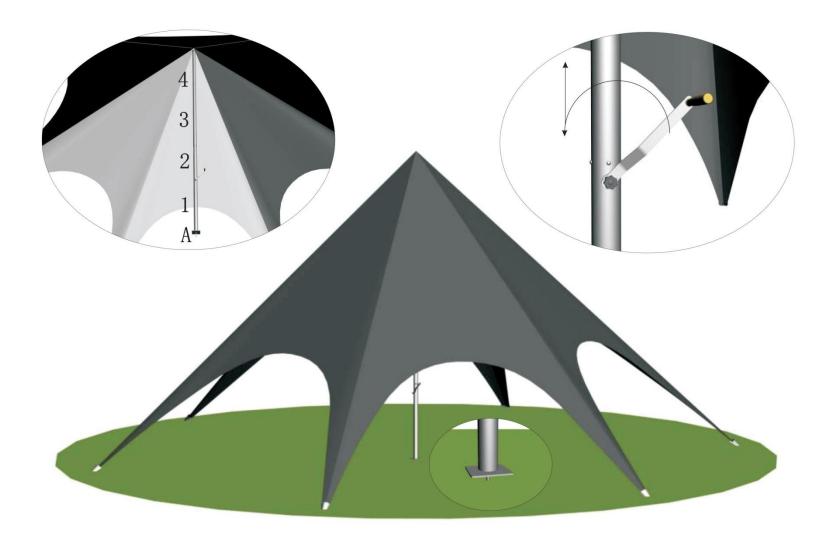

ce of using your product for the first time, we would recommend that you check if you have all the components within 14 days of receiving the products. Ensure that you are familiar with the erecting of the product and that all parts are accounted for. You should familiarise yourself with the structure including any restriction it may have for your particular use.

Should your marque roof or frame be damaged, please contact a nearest Hercules store for warranty claim or replacement parts purchase (www.herculesgazebo.co.nz/contact-us).

## WHAT TOOLS YOU WILL NEED

Stanley Knife Marking Pencil Mallet Tape Measure Stringline

Level

## **STAR MARQUEE** FRAME PARTS



# **STAR MARQUEE** SET OUT PLAN



### **STAR MARQUEE** FIXING MARQUEE CANOPY



## **STAR MARQUEE** CENTER POLE INSTALLATION



#### **STAR MARQUEE** PACK DOWN – STEEL PIN PULLER