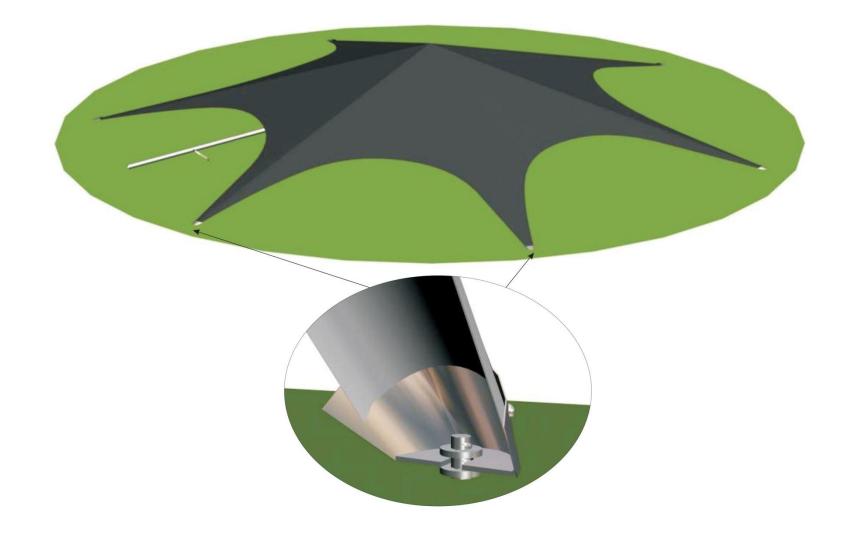

Please check the contents of the boxes in advance of using your product for the first time, we would recommend that you check if you have all the components within 14 days of receiving the products. Ensure that you are familiar with the erecting of the product and that all parts are accounted for. You should familiarise yourself with the structure including any restriction it may have for your particular use.

Should your marque roof or frame be damaged, please contact a nearest Hercules store for warranty claim or replacement parts purchase (www.herculesgazebo.co.nz/contact-us).

## WHAT TOOLS YOU WILL NEED

Stanley Knife Marking Pencil Mallet Tape Measure Stringline

Level

## **STAR MARQUEE** FRAME PARTS



# **STAR MARQUEE** SET OUT PLAN



### **STAR MARQUEE** FIXING MARQUEE CANOPY



## **STAR MARQUEE** CENTER POLE INSTALLATION



#### **STAR MARQUEE** PACK DOWN – STEEL PIN PULLER