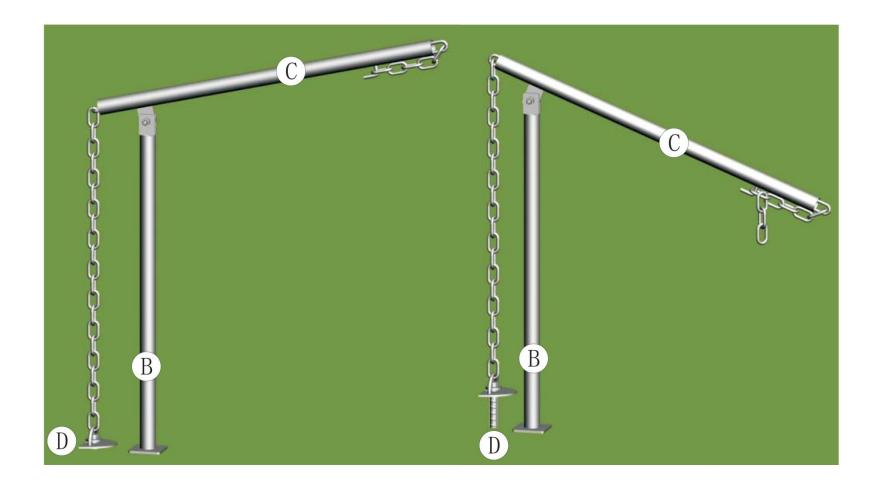

recommend that you check if you have all the components within 14 days of receiving the products. Ensure that you are familiar with the erecting of the product and that all parts are accounted for. You should familiarise yourself with the structure including any restriction it may have for your particular use.

Should your marque roof or frame be damaged, please contact a nearest Hercules store for warranty claim or replacement parts purchase (www.herculesgazebo.co.nz/contact-us).

## WHAT TOOLS YOU WILL NEED

Stanley Knife Marking Pencil Mallet Tape Measure Stringline

Level

## **STAR MARQUEE** FRAME PARTS



# **STAR MARQUEE** SET OUT PLAN



### **STAR MARQUEE** FIXING MARQUEE CANOPY



## **STAR MARQUEE** CENTER POLE INSTALLATION



#### **STAR MARQUEE** PACK DOWN – STEEL PIN PULLER