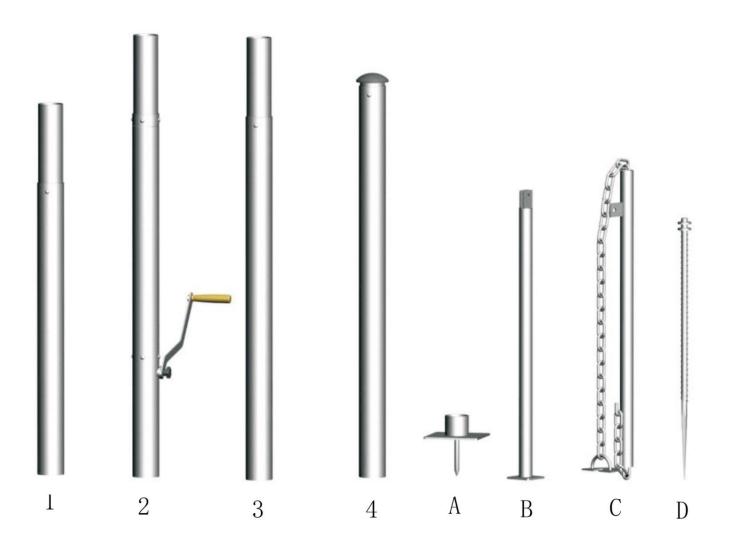

ise you seek a private insurance to protect yourself against these possibilities. Please check the contents of the boxes in advance of using your product for the first time, we would recommend that you check if you have all the components within 14 days of receiving the products. Ensure that you are familiar with the erecting of the product and that all parts are accounted for. You should familiarise yourself with the structure including any restriction it may have for your particular use.

Should your marque roof or frame be damaged, please contact a nearest Hercules store for warranty claim or replacement parts purchase (www.herculesgazebo.co.nz/contact-us).

## WHAT TOOLS YOU WILL NEED

Stanley Knife Marking Pencil Mallet Tape Measure Stringline

Level

## **STAR MARQUEE** FRAME PARTS



# **STAR MARQUEE** SET OUT PLAN



### **STAR MARQUEE** FIXING MARQUEE CANOPY



## **STAR MARQUEE** CENTER POLE INSTALLATION



#### **STAR MARQUEE** PACK DOWN – STEEL PIN PULLER