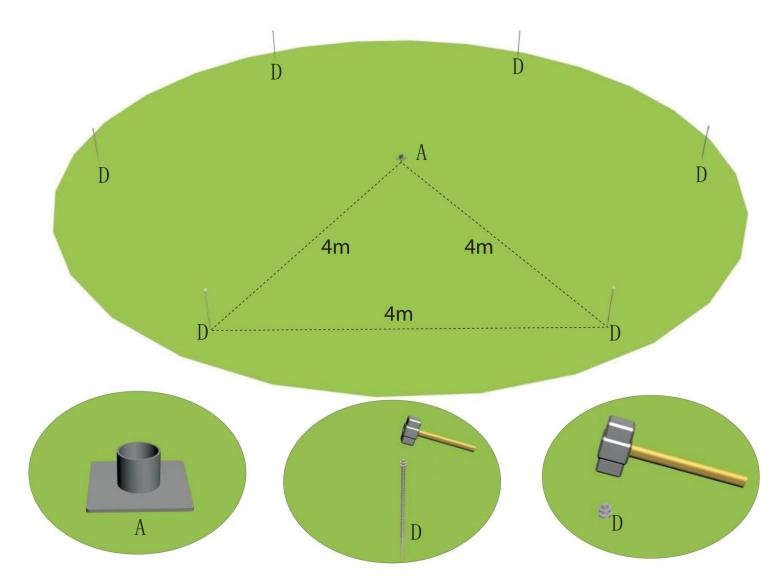

protect yourself against these possibilities. Please check the contents of the boxes in advance of using your product for the first time, we would recommend that you check if you have all the components within 14 days of receiving the products. Ensure that you are familiar with the erecting of the product and that all parts are accounted for. You should familiarise yourself with the structure including any restriction it may have for your particular use.

Should your marque roof or frame be damaged, please contact a nearest Hercules store for warranty claim or replacement parts purchase (www.herculesgazebo.co.nz/contact-us).

## WHAT TOOLS YOU WILL NEED

Stanley Knife Marking Pencil Mallet Tape Measure Stringline

Level

## **STAR MARQUEE** FRAME PARTS



# **STAR MARQUEE** SET OUT PLAN



### **STAR MARQUEE** FIXING MARQUEE CANOPY



## **STAR MARQUEE** CENTER POLE INSTALLATION



#### **STAR MARQUEE** PACK DOWN – STEEL PIN PULLER