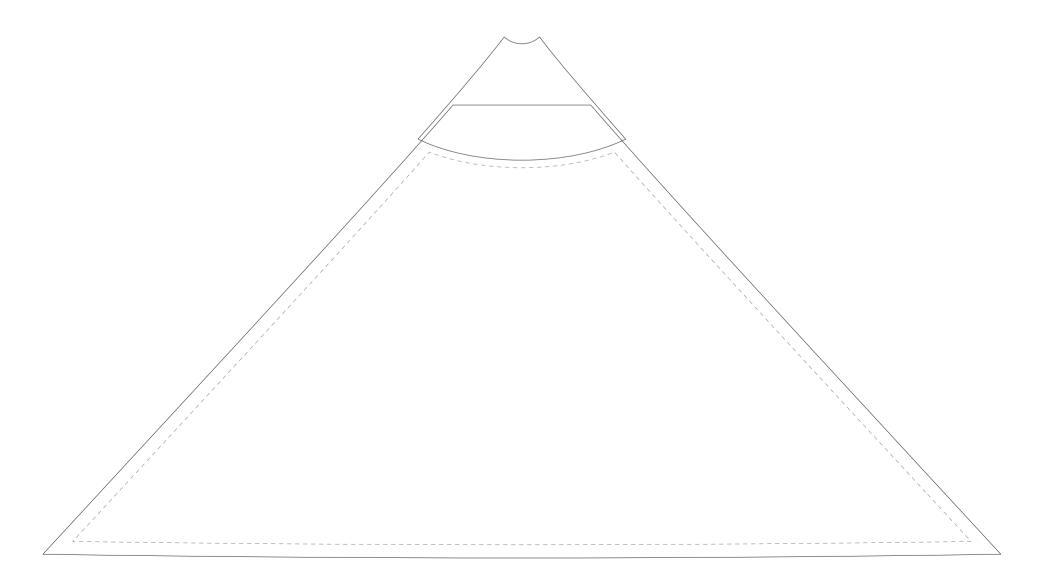

## INSTANT SHELTER WWW.HERCULESGAZEBO.CO.NZ 0800 810 910

## UMBRELLA ROOF PANELS

#### **FIRST PANEL**



# **2.5M X 2.5M** SQUARE PULLEY UMBRELLA

**Please Note:** 

All artwork is printed in CMYK colourspace Please Convert all PMS or RGB artwork to an equivalent CMYK breakup Please be aware that slight colour variation may<br/>occur in the printing process from a monitor output.This template is designed at a 10% scale of the final product.<br/>Rasterised artwork supplied at 300dpi to suit this template size<br/>is the minimum requirement for a high quality final print

#### SECOND PANEL



#### THIRD PANEL



## **PMS COLOUR MATCHING**

PMS

PMS

All printing is done using CMYK on a large format printer.

Pantone Colours / PMS can be supplied they will be converted to a CMYK breakdown for digital printing.

## *Please state to our Graphics Coordinator if you require colour matching to either a PMS colour or a physical sample.*

While we make every effort to match PMS colours, slight variation in colour will occur.

#### FOURTH PANEL