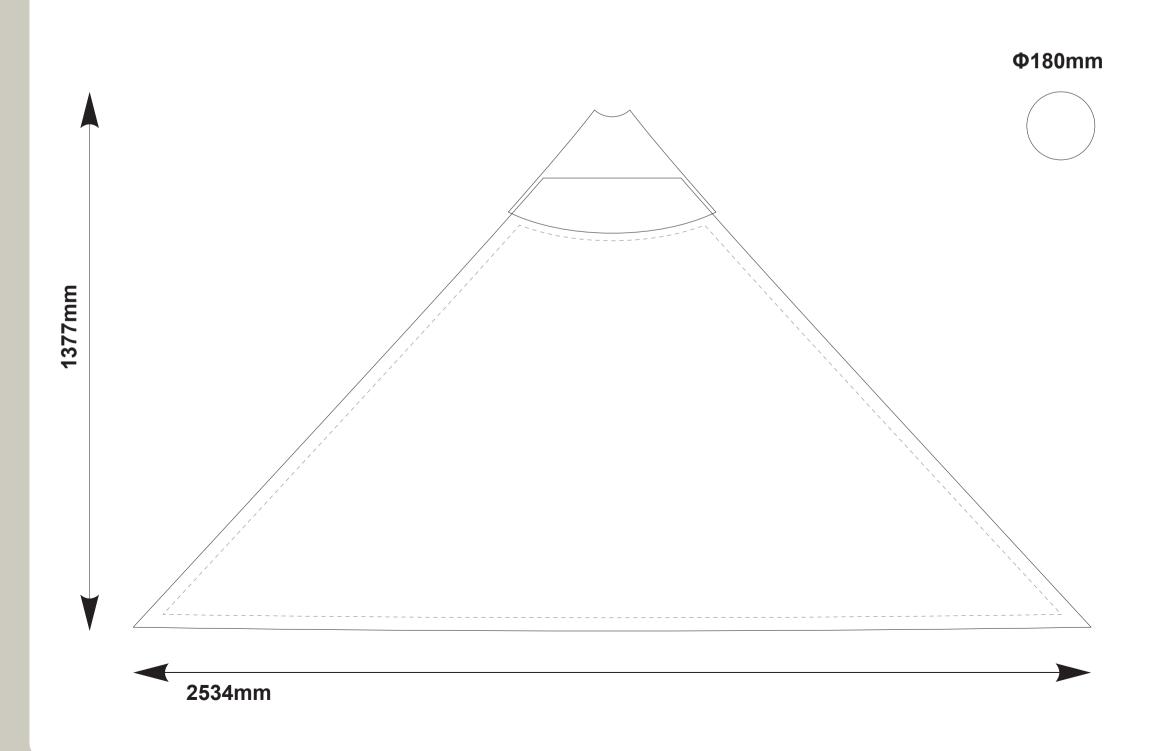

# **2.5M X 2.5M** SQUARE PULLEY UMBRELLA

**Please Note:** 

All artwork is printed in CMYK colourspace Please Convert all PMS or RGB artwork to an equivalent CMYK breakup Please be aware that slight colour variation may<br/>occur in the printing process from a monitor output.This template is designed at a 10% scale of the final product.<br/>Rasterised artwork supplied at 300dpi to suit this template size<br/>is the minimum requirement for a high quality final print