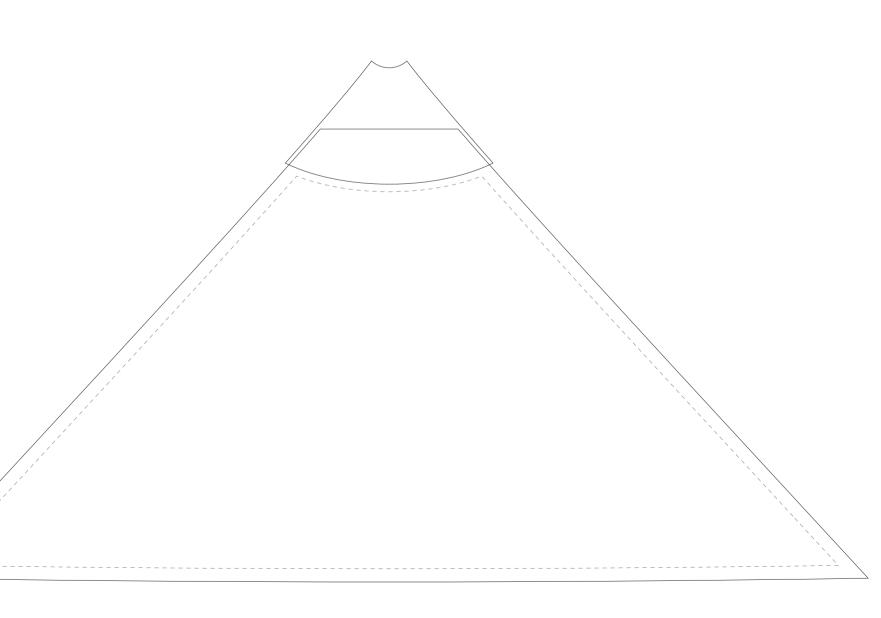

## INSTANT SHELTER WWW.HERCULESGAZEBO.CO.NZ 0800 810 910

## UMBRELLA ROOF PANELS

#### **FIRST PANEL**



# **2.5M X 2.5M** SQUARE PULLEY UMBRELLA

**Please Note:** 

All artwork is printed in CMYK colourspace Please Convert all PMS or RGB artwork to an equivalent CMYK breakup Please be aware that slight colour variation may<br/>occur in the printing process from a monitor output.This template is designed at a 10% scale of the final product.<br/>Rasterised artwork supplied at 300dpi to suit this template size<br/>is the minimum requirement for a high quality final print

#### SECOND PANEL



#### THIRD PANEL



## **PMS COLOUR MATCHING**

PMS

PMS

All printing is done using CMYK on a large format printer.

Pantone Colours / PMS can be supplied they will be converted to a CMYK breakdown for digital printing.

## *Please state to our Graphics Coordinator if you require colour matching to either a PMS colour or a physical sample.*

While we make every effort to match PMS colours, slight variation in colour will occur.

#### FOURTH PANEL