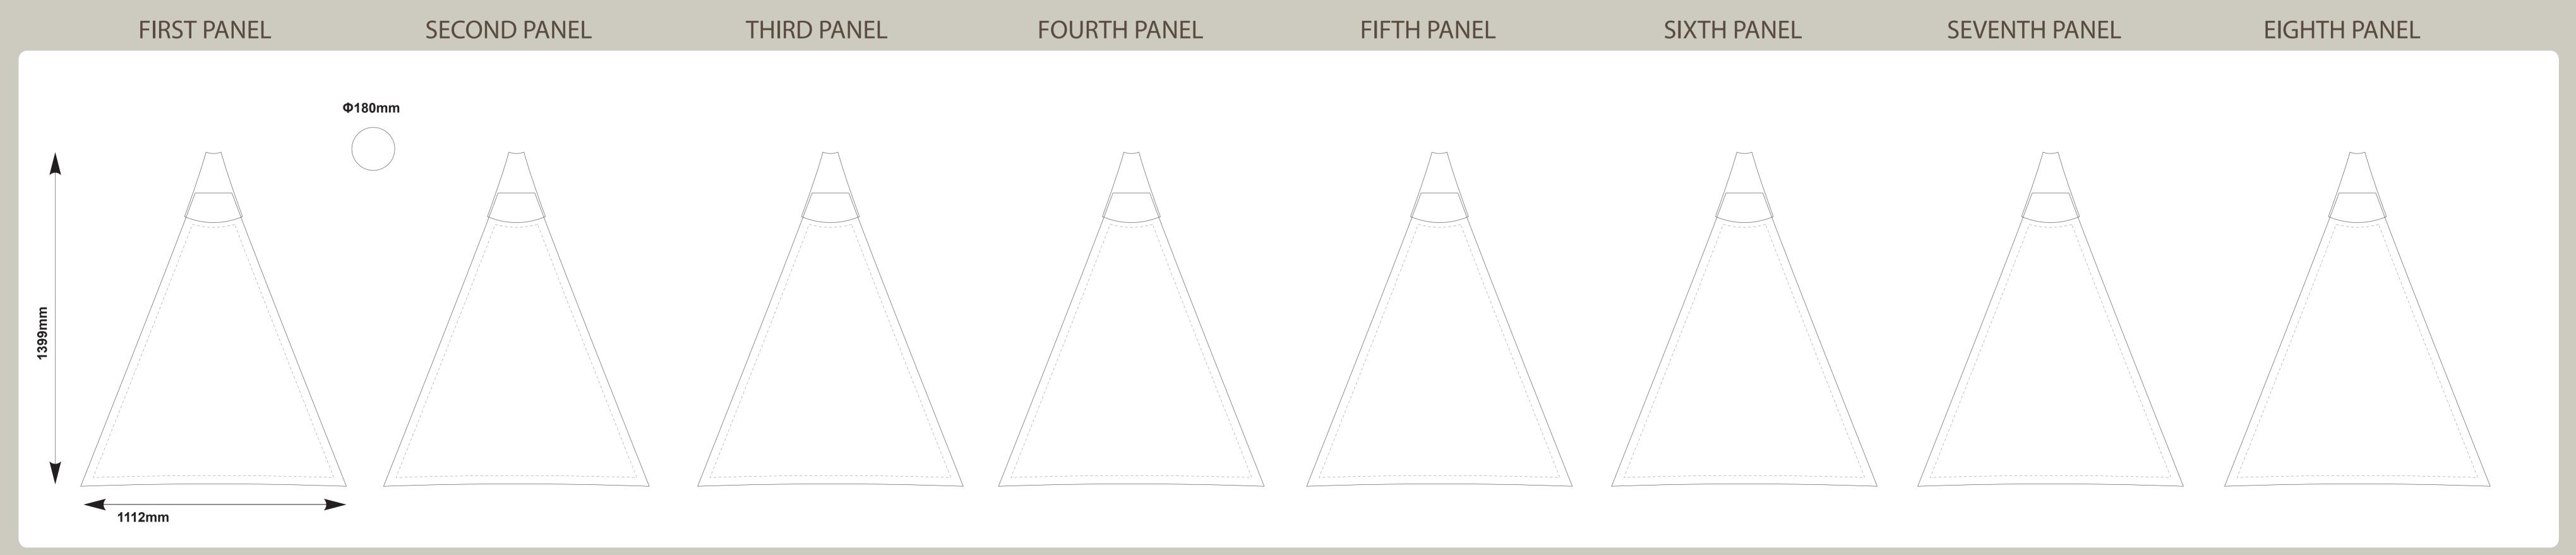

r RGB artwork to
an equivalent CMYK breakup

Please be aware that slight colour variation may occur in the printing process from a monitor output.

Place artwork in the designated layer of this document

This template is designed at a 10% scale of the final product.

Rasterised artwork supplied at 300dpi to suit this template size is the minimum requirement for a high quality final print

## PMS COLOUR MATCHING

PMS PMS PMS

All printing is done using CMYK on a large format printer.

Pantone Colours / PMS can be supplied they will be converted to a CMYK breakdown for digital printing.

Please state to our Graphics Coordinator if you require colour matching to either a PMS colour or a physical sample.

While we make every effort to match PMS colours, slight variation in colour will occur.