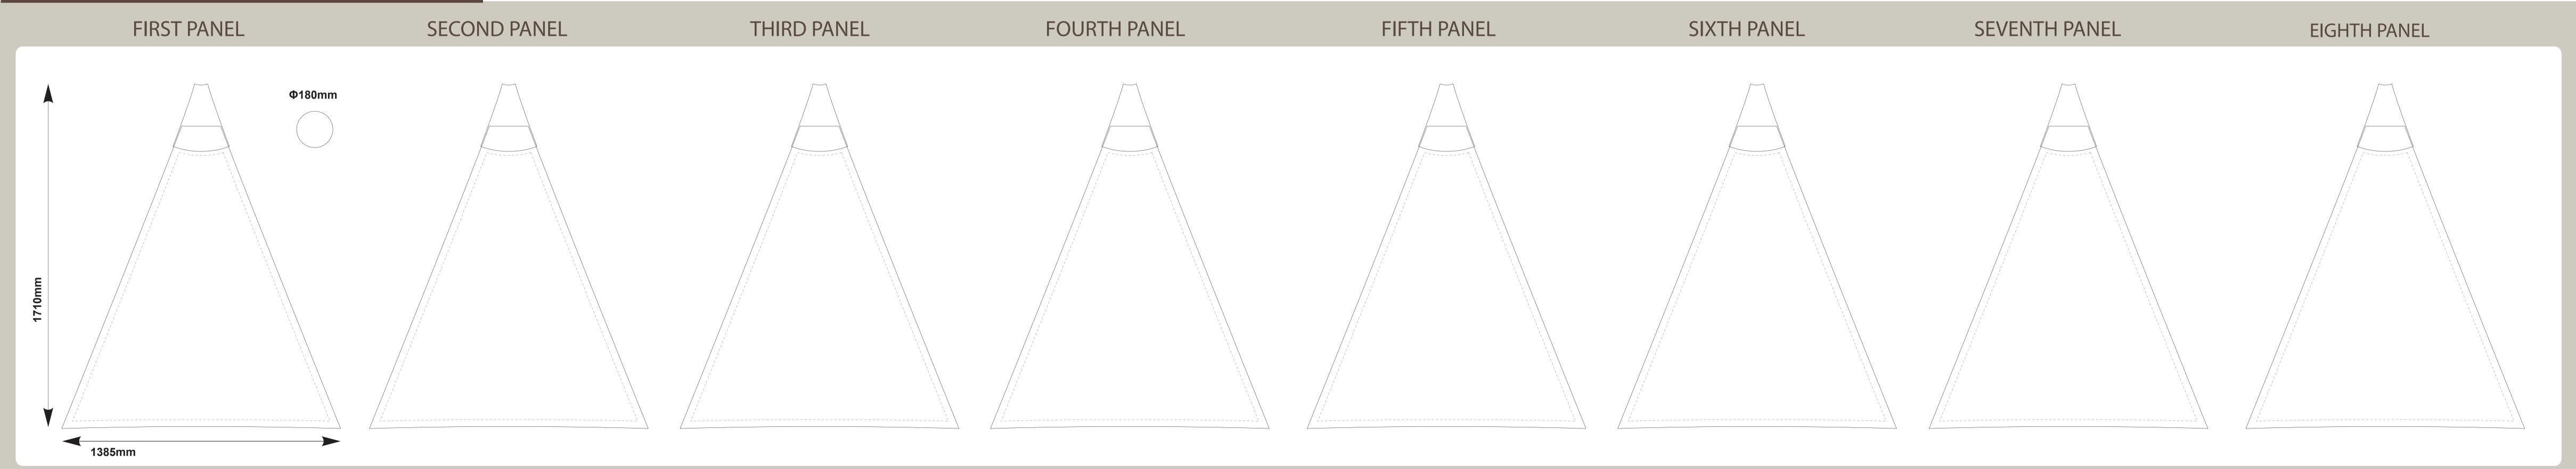

## 3.5M X 3.5M ROUND PULLEY UMBRELLA

All artwork is printed in CMYK colourspace Please Convert all PMS or RGB artwork to an equivalent CMYK breakup

Please be aware that slight colour variation may occur in the printing process from a monitor output.

This template is designed at a 10% scale of the final product. Rasterised artwork supplied at 300dpi to suit this template size Place artwork in the designated layer of this document is the minimum requirement for a high quality final print