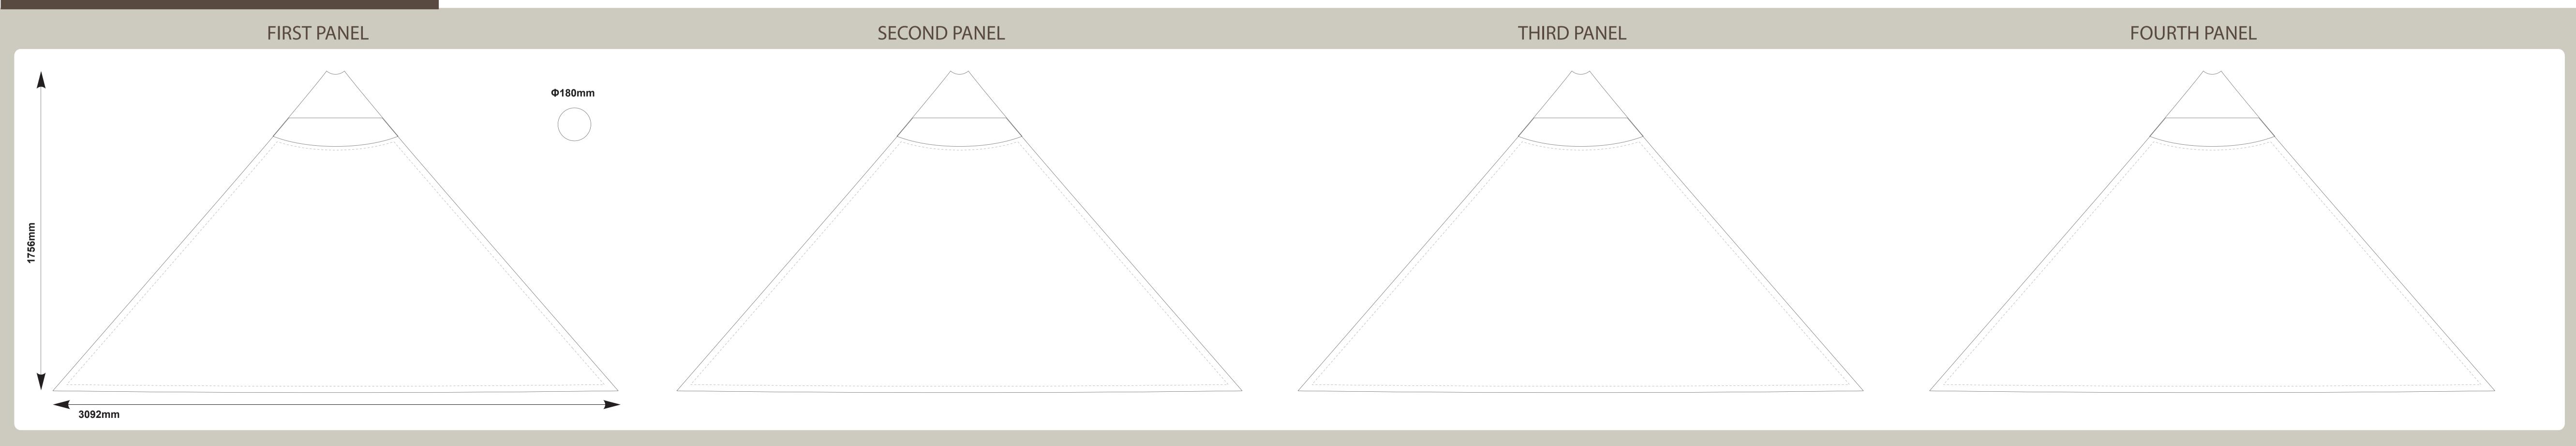

## UMBRELLA ROOF PANELS

## 3MX3M SQUARE PULLEY UMBRELLA

**Please Note:** 

All artwork is printed in CMYK colourspace Please Convert all PMS or RGB artwork to an equivalent CMYK breakup

Please be aware that slight colour variation may occur in the printing process from a monitor output.

This template is designed at a 10% scale of the final product. Rasterised artwork supplied at 300dpi to suit this template size Place artwork in the designated layer of this document is the minimum requirement for a high quality final print