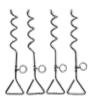

#### INCLUDED ITEMS:

Set Of Pins

Sandbags

Pump

Repair Kit

All Pictures shown are for illustration purpose only. Actual product may difer.

0800 810 910