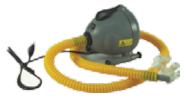

Connect the pump to selected Inflation Valve and begin inflation.

During the inflation process raise legs into the center until all legs are upright.

Ensure all legs are lined up and roof is centered. Check frame is firm.

#### INCLUDED ITEMS:

Set Of Pins

Sandbags

Pump

Repair Kit

All Pictures shown are for illustration purpose only. Actual product may difer.

0800 810 910