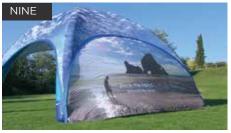

### Inflatable Gazebo/Spider Dome/Curved

## **SETUP - INFLATION**

Recommended procedure below. For safety reasons it is recommended that 2 persons set up any marquee. Ensure area is free from any sharp objects & overhead objects.

Unpack the marquee.

Roll out the marquee.

Lay the Inflatable Marquee out flat.

Each leg on the marquee has a valve. Select valve to attach pump, screw inflatation value closed and leave cap off. On all other valves screw tight and fix cap.

Connect the pump to selected Inflation Valve and begin inflation.

During the inflation process raise legs into the center until all legs are upright.

Ensure all legs are lined up and roof is centered. Check frame is firm.

Marquee Attachment\* Attach your Walls and Awnings using zips.

Ensure all walls are lined up and firm.

Fix Steel Pins and Guy Ropes or attach Sandbags provided.

Check the wind and weather conditions before commencing construction.