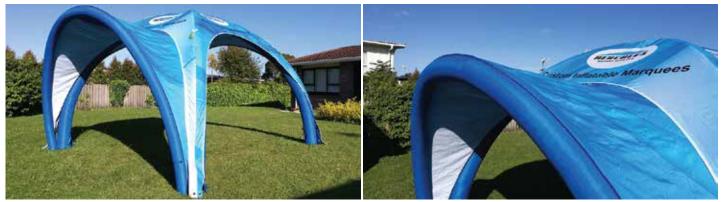

## **SETUP - INFLATION**

Recommended procedure below. For safety reasons it is recommended that 2 persons set up any marquee. Ensure area is free from any sharp objects & overhead objects.

Unpack the marquee.

Roll out the marquee.

Lay the Inflatable Marquee out flat.

Each leg on the marquee has a valve. Select valve to attach pump, screw inflatation value closed and leave cap off. On all other valves screw tight and fix cap.

Connect the pump to selected Inflation Valve and begin inflation.

During the inflation process raise legs into the center until all legs are upright.

Ensure all legs are lined up and roof is centered. Check frame is firm.

Marquee Attachment\* Attach your Walls and Awnings using zips.

Ensure all walls are lined up and firm.

Fix Steel Pins and Guy Ropes or attach Sandbags provided.

Check the wind and weather conditions before commencing construction.