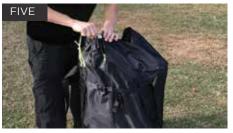

Pack the dry and clean Inflatable Marquee into Protective Cover.

#### **IMPORTANT NOTES:**

Ensure Roof and Walls Fabrics are completely dry before packing down and fitting the Protective Covers.

During transport do not put heavy items on top of the Marquee.