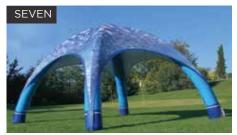

Connect the pump to selected Inflation Valve and begin inflation.

During the inflation process raise legs into the center until all legs are upright.

Ensure all legs are lined up and roof is centered. Check frame is firm.

Marquee Attachment\* Attach your Walls and Awnings using zips.

Ensure all walls are lined up and firm.

Fix Steel Pins and Guy Ropes or attach Sandbags provided.

Check the wind and weather conditions before commencing construction.