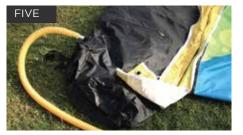

Roll out the marquee.

Lay the Inflatable Marquee out flat.

Each leg on the marquee has a valve. Select valve to attach pump, screw inflatation value closed and leave cap off. On all other valves screw tight and fix cap.

Connect the pump to selected Inflation Valve and begin inflation.

During the inflation process raise legs into the center until all legs are upright.

Ensure all legs are lined up and roof is centered. Check frame is firm.