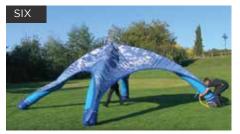

Connect the pump to selected Inflation Valve and begin inflation.

During the inflation process raise legs into the center until all legs are upright.

Ensure all legs are lined up and roof is centered. Check frame is firm.