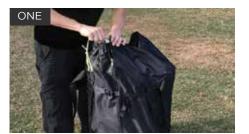

Roll out the marquee.

Lay the Inflatable Marquee out flat.

Each leg on the marquee has a valve. Select valve to attach pump, screw inflatation value closed and leave cap off. On all other valves screw tight and fix cap.