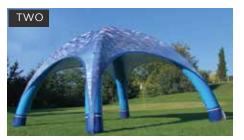

### Inflatable Gazebo/Spider Dome/Curved

## **SETUP - INFLATION**

Recommended procedure below. For safety reasons it is recommended that 2 persons set up any marquee. Ensure area is free from any sharp objects & overhead objects.

Unpack the marquee.

Roll out the marquee.

Lay the Inflatable Marquee out flat.

Each leg on the marquee has a valve. Select valve to attach pump, screw inflatation value closed and leave cap off. On all other valves screw tight and fix cap.

Connect the pump to selected Inflation Valve and begin inflation.

During the inflation process raise legs into the center until all legs are upright.

Ensure all legs are lined up and roof is centered. Check frame is firm.

Marquee Attachment\* Attach your Walls and Awnings using zips.

Ensure all walls are lined up and firm.

Fix Steel Pins and Guy Ropes or attach Sandbags provided.

Check the wind and weather conditions before commencing construction.