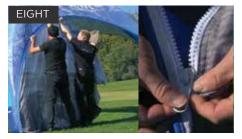

Marquee Attachment\* Attach your Walls and Awnings using zips.

Ensure all walls are lined up and firm.

Fix Steel Pins and Guy Ropes or attach Sandbags provided.

Check the wind and weather conditions before commencing construction.