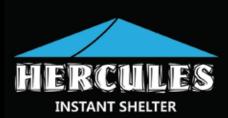

## **SETUP - INFLATION**

Recommended procedure below. For safety reasons it is recommended that 2 persons set up any marquee. Ensure area is free from any sharp objects & overhead objects.

Unpack the marquee.