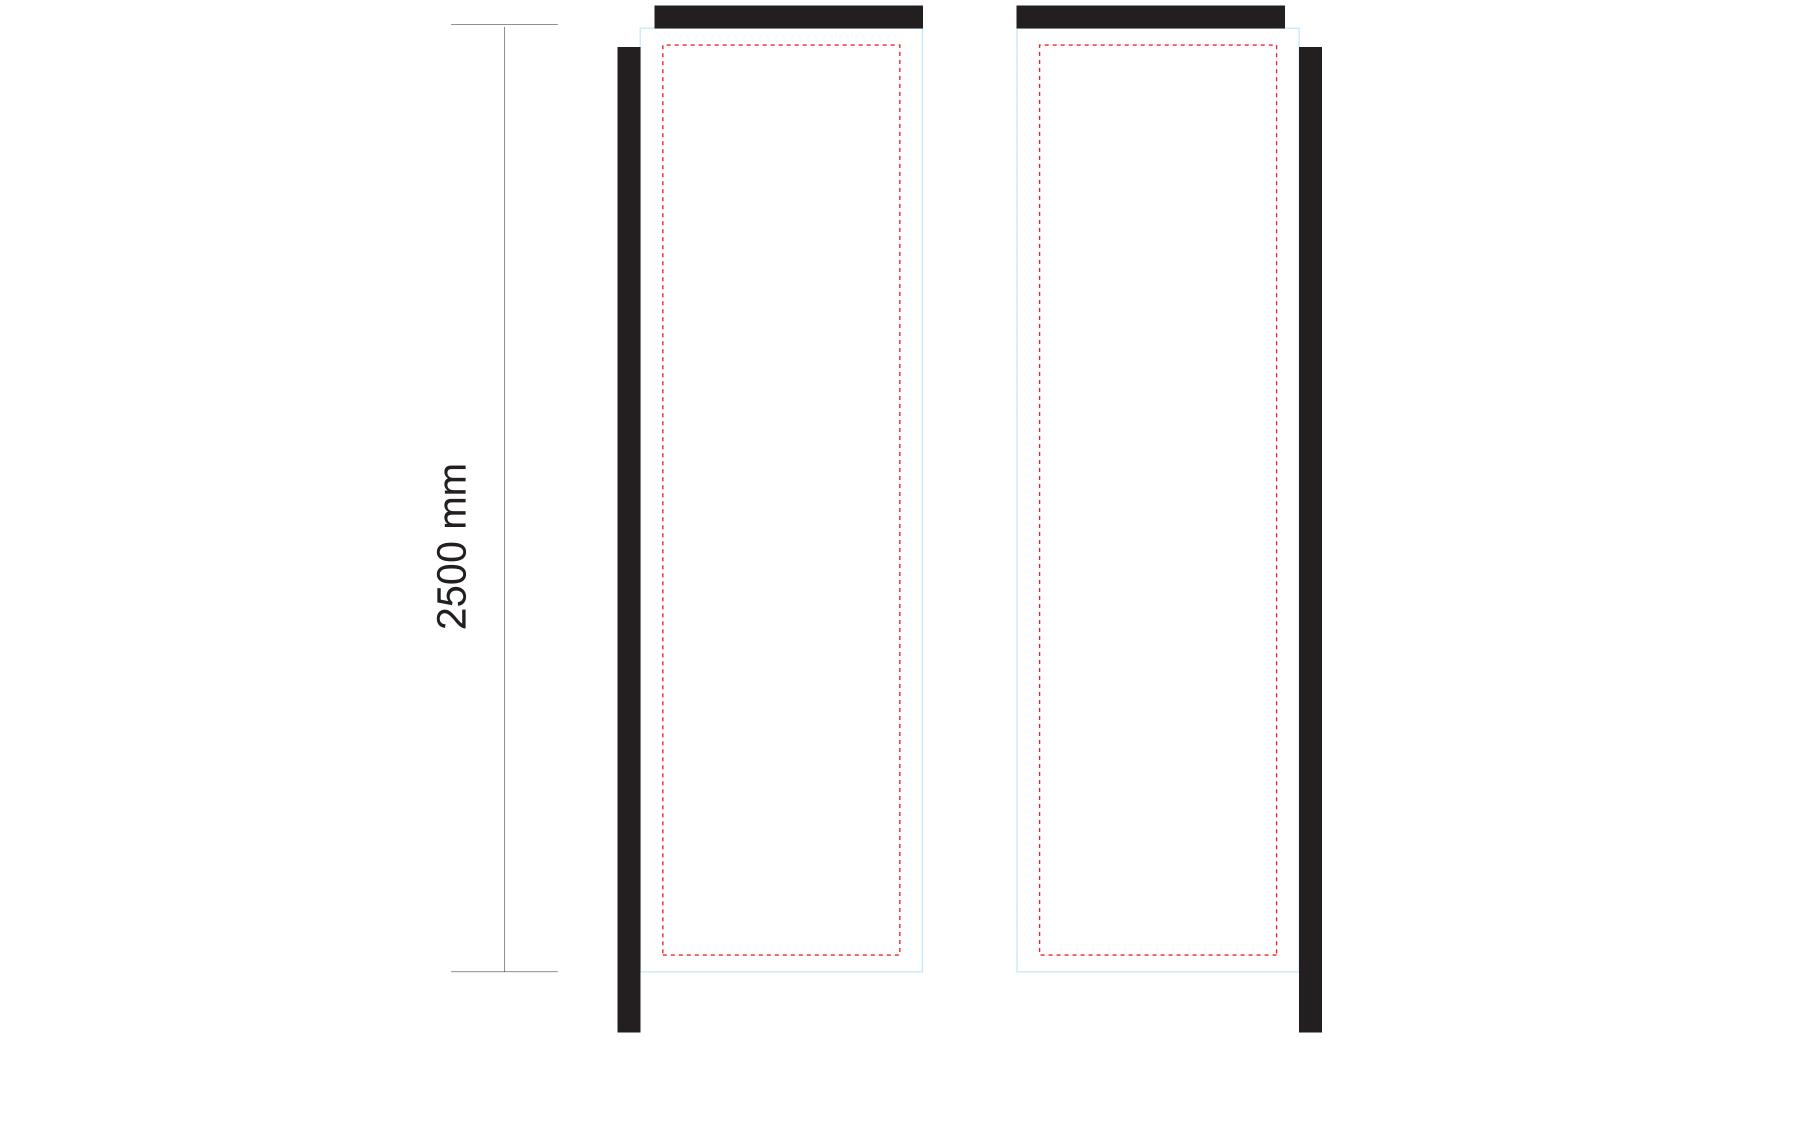

## Finished Size: 2500 x 750mm

### **Template Requirements**

Please keep all text and viewable graphics within **RED** keylines. Anything outside these lines may be clipped.

2. Please supply all available Pantone PMS colour codes if you require colour matching. 3. Please supply all Raster/Bitmap Images based objects @300dpi at full size for purposes of printing. 4. Please convert all fonts to outlines or paths. 5. For any additional art related queries please contact us.