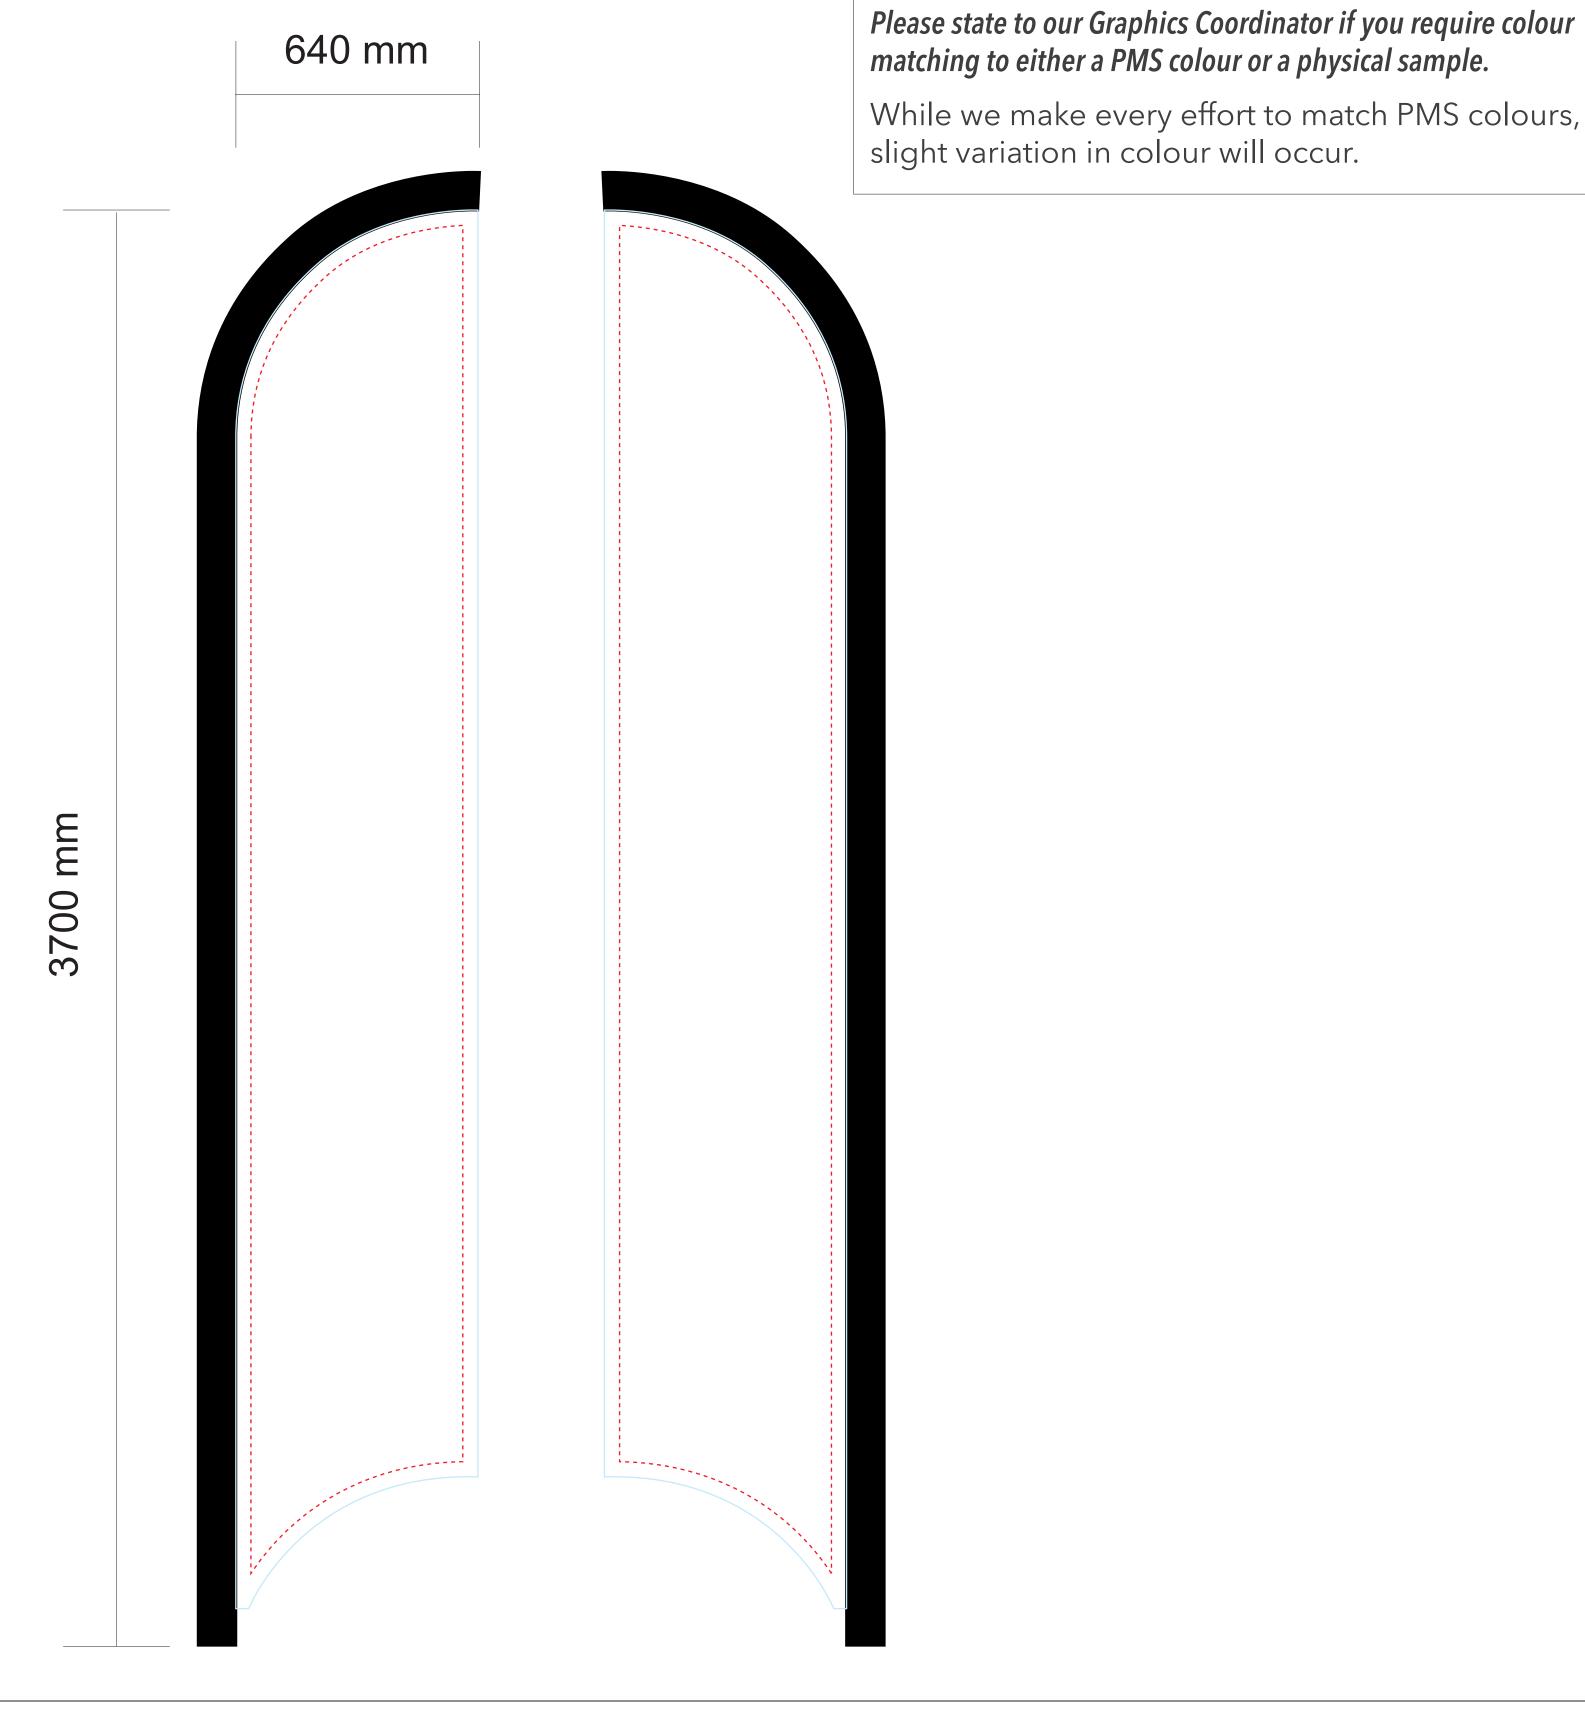

## FEATHER FLAG - EXTRA LARGE

Finished Size: 3700 x 640mm

## Pole Sleeve Bleed Finished Safe Artwork

## **Template Requirements**

Please keep all text and viewable graphics within RED keylines. Anything outside these lines may be clipped.