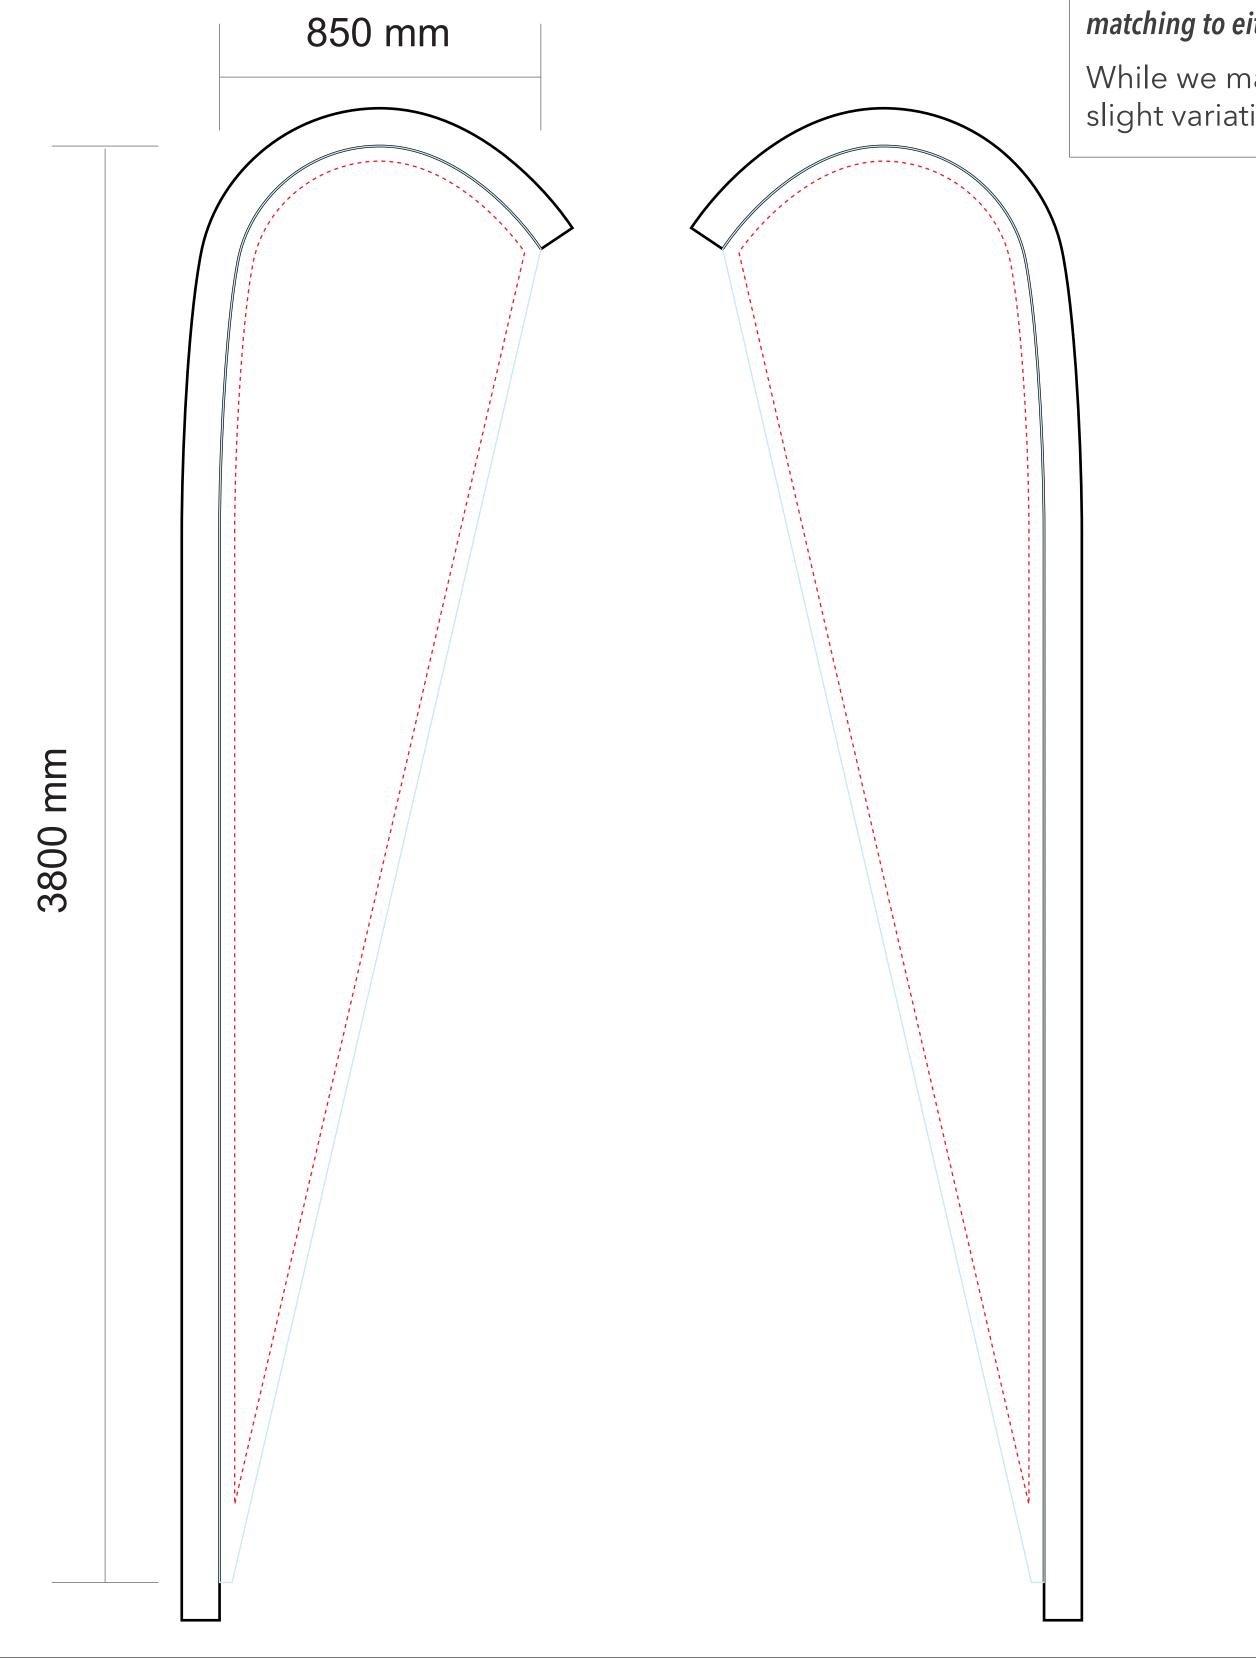

# **TEARDROP FLAG** - EXTRA LARGE

## Finished Size: 3800 x 850mm

#### **Template Requirements** Please keep all text and viewable graphics within **RED** keylines. Anything outside these lines may be clipped.

- you require colour matching.
- 3. Please supply all Raster/Bitmap Images based objects
- @300dpi at full size for purposes of printing.
- 4. Please convert all fonts to outlines or paths.
- 5. For any additional art related queries please contact us.