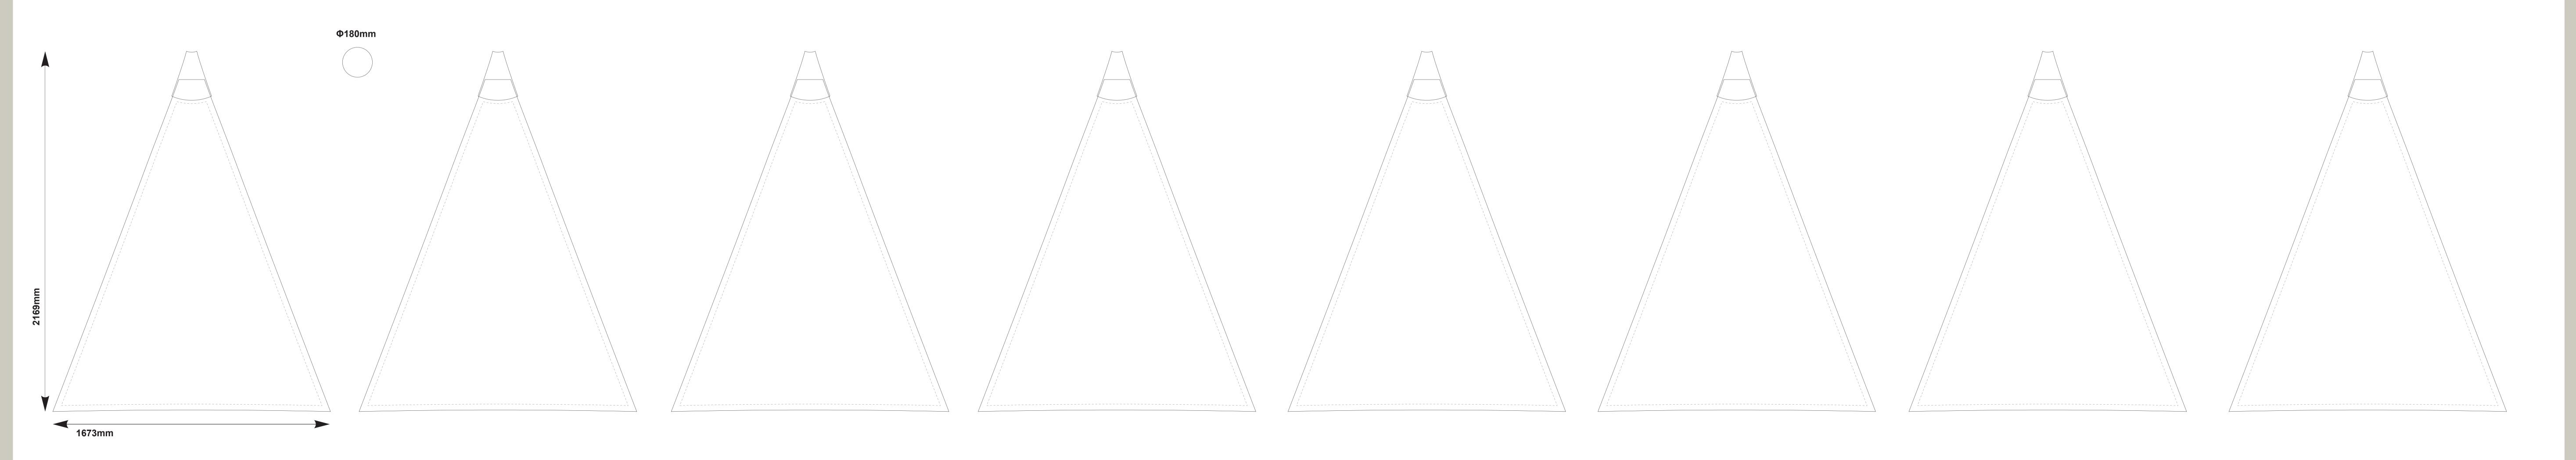

## UMBRELLA ROOF PANELS

#### FIRST PANEL

#### SECOND PANEL

# **4.3M X 4.3M** ROUND PULLEY UMBRELLA

**Please Note:** 

All artwork is printed in CMYK colourspace Please Convert all PMS or RGB artwork to an equivalent CMYK breakup Please be aware that slight colour variation may<br/>occur in the printing process from a monitor output.This template is designed at a 10% scale of the final product.<br/>Rasterised artwork supplied at 300dpi to suit this template size<br/>is the minimum requirement for a high quality final print

#### THIRD PANEL

#### FOURTH PANEL

#### FIFTH PANEL

### SIXTH PANEL

#### SEVENTH PANEL

#### EIGHTH PANEL